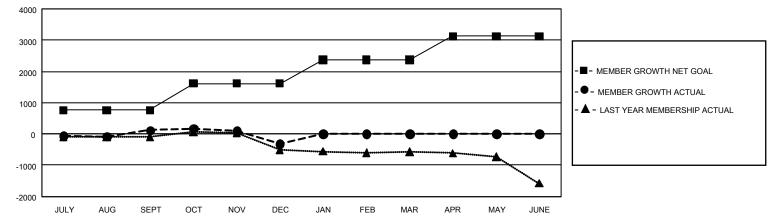

## GAT MONTHLY MEMBERSHIP PROGRESS REPORT Results

GMT Constitutional Area 1, Group A

REPORT DOES NOT INCLUDE CLUBS IN UNDISTRICTED AREAS.

| Clubs                 |               |           |               | Members               |                          |                         |                                                    |
|-----------------------|---------------|-----------|---------------|-----------------------|--------------------------|-------------------------|----------------------------------------------------|
| RESULTS FOR 2023-2024 |               |           |               | RESULTS FOR 2023-2024 |                          |                         |                                                    |
| QUARTER               | NEW CLUB GOAL | NEW CLUBS | DROPPED CLUBS | QUARTER               | EMBER GROWTH NET<br>GOAL | MEMBER GROWTH<br>ACTUAL | DROPPED MEMBERS<br>ACTUAL (including<br>transfers) |
| JULY/AUG/SEPT         | 33            | 9         | 11            | JULY/AUG/SEPT         | 765                      | 1,569                   | 1,272                                              |
| OCT/NOV/DEC           | 51            | 4         | 16            | OCT/NOV/DEC           | 850                      | 1,095                   | 1,444                                              |
| JAN/FEB/MAR           | 48            | 0         | 0             | JAN/FEB/MAR           | 748                      | 0                       | 0                                                  |
| APR/MAY/JUNE          | 30            | 0         | 0             | APR/MAY/JUNE          | 763                      | 0                       | 0                                                  |