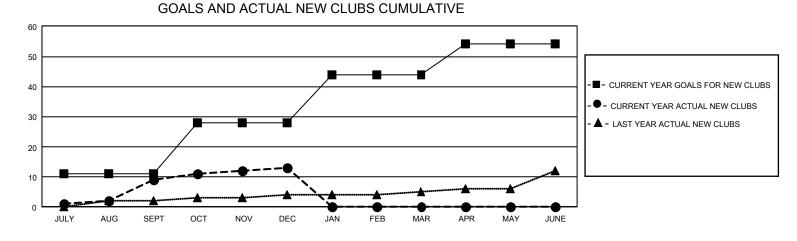

## GAT MONTHLY MEMBERSHIP PROGRESS REPORT Results

GMT Constitutional Area 1, Group A

REPORT DOES NOT INCLUDE CLUBS IN UNDISTRICTED AREAS.

| Clubs                 |               |           |               | Members               |                          |                         |                                                    |
|-----------------------|---------------|-----------|---------------|-----------------------|--------------------------|-------------------------|----------------------------------------------------|
| RESULTS FOR 2023-2024 |               |           |               | RESULTS FOR 2023-2024 |                          |                         |                                                    |
| QUARTER               | NEW CLUB GOAL | NEW CLUBS | DROPPED CLUBS | QUARTER               | EMBER GROWTH NET<br>GOAL | MEMBER GROWTH<br>ACTUAL | DROPPED MEMBERS<br>ACTUAL (including<br>transfers) |
| JULY/AUG/SEPT         | 33            | 9         | 11            | JULY/AUG/SEPT         | 765                      | 1,569                   | 1,272                                              |
| OCT/NOV/DEC           | 51            | 4         | 16            | OCT/NOV/DEC           | 850                      | 1,095                   | 1,444                                              |
| JAN/FEB/MAR           | 48            | 0         | 0             | JAN/FEB/MAR           | 748                      | 0                       | 0                                                  |
| APR/MAY/JUNE          | 30            | 0         | 0             | APR/MAY/JUNE          | 763                      | 0                       | 0                                                  |